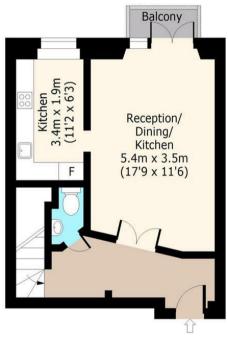

- Secure Apartment
  Complex
- Balcony
- Modern Interiors
- Views of Canary Wharf
- Duplex Apartment
- Close to DLR

Third Floor Approx. 38 Sq. meters (409 Sq. feet)

Fourth Floor Approx. 39 Sq. meters (420 Sq. feet)

Total area: approx. 77 Sq. meters (829 Sq. feet) For illustration purposes only - not to scale www.lpaplus.com

IMPORTANT NOTICE - These particulars have been prepared in good faith and they are not intended to constitute part of an offer or contract. We have not performed a structural survey on this property and the services, appliances and specific fittings have not been tested. All photographs, measurements, floor plans and distances referred to are given as a guide and should not be relied upon.