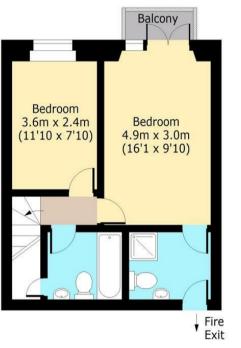

- Secure Apartment
  Complex
- Balcony
- Modern Interiors
- Views of Canary Wharf
- Duplex Apartment
- Close to DLR

Third Floor Approx. 38 Sq. meters (409 Sq. feet)

Fourth Floor Approx. 39 Sq. meters (420 Sq. feet)

Total area: approx. 77 Sq. meters (829 Sq. feet) For illustration purposes only - not to scale www.lpaplus.com

IMPORTANT NOTICE - These particulars have been prepared in good faith and they are not intended to constitute part of an offer or contract. We have not performed a structural survey on this property and the services, appliances and specific fittings have not been tested. All photographs, measurements, floor plans and distances referred to are given as a guide and should not be relied upon.