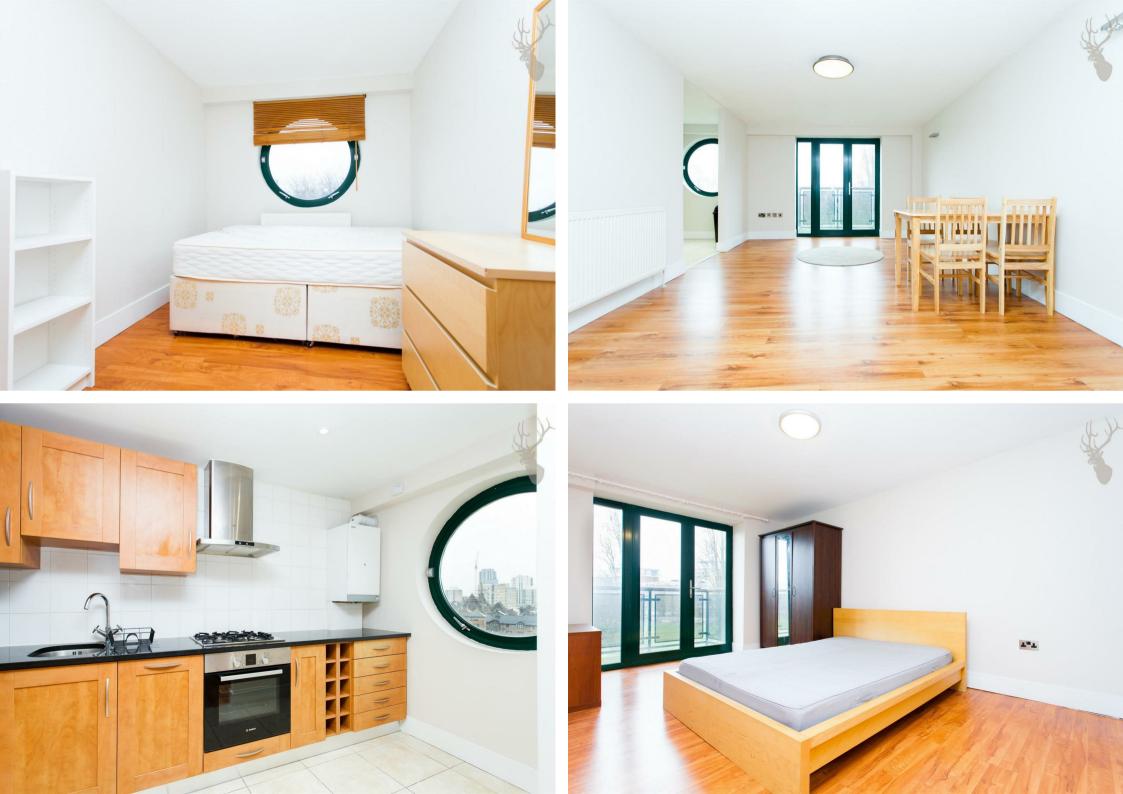

Set within this striking, modern apartment complex is this two bedroom duplex apartment. Arranged over the third and fourth floor the apartment offers 829sqft/79m2 of accommodation, hard wood floors running continuously throughout the property and glorious views overlooking the green spaces of Bartlett Park and Canary Wharf.

- Secure Apartment
  Complex
- Balcony
- Modern Interiors
- Views of Canary Wharf
- Duplex Apartment
- Close to DLR

Third Floor Approx. 38 Sq. meters (409 Sq. feet)

Fourth Floor Approx. 39 Sq. meters (420 Sq. feet)